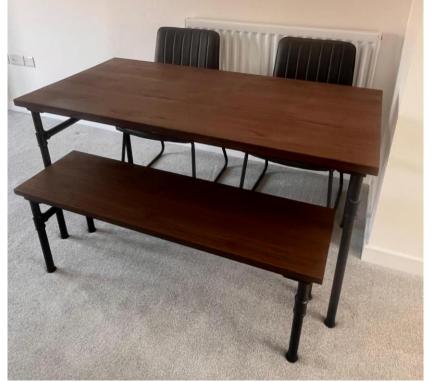

**17** 

£3

**22** Table and chairs/bench

£65

<u>24</u>

<u>£5</u>

| 28  Bedframe , mattress with throw (no toys or animal print pillows) £100 |
|---------------------------------------------------------------------------|
| <b>33</b><br>£3                                                           |
| 34<br>£15 for both lamps                                                  |