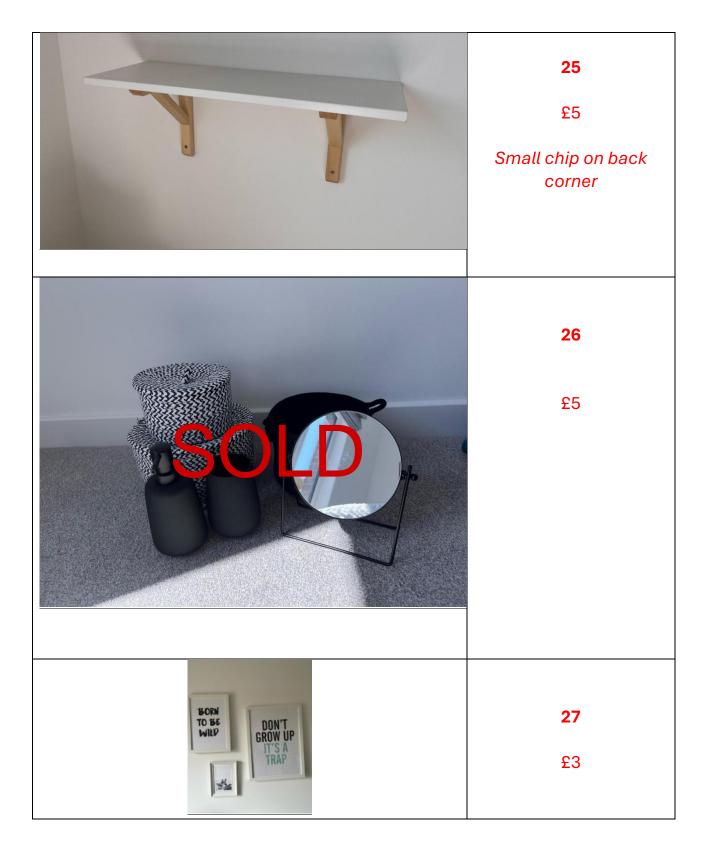

**17** 

£3

**22** Table and chairs/bench

£65

<u>24</u>

<u>£5</u>

| 28  Bedframe , mattress with throw (no toys or animal print pillows) £100 |
|---------------------------------------------------------------------------|
| <b>33</b><br>£3                                                           |
| 34<br>£15 for both lamps                                                  |