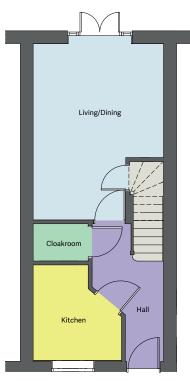

### Floor plan

**Ground floor** 

First floor

Second floor

### **Dimensions**

| Kitchen            | 2.70 x 2.52m |
|--------------------|--------------|
| Living room/Dining | 4.93 x 3.70m |
| Bedroom 1          | 6.13 x 3.70m |
| Bedroom 2          | 3.19 x 3.70m |
| Bedroom 3 / Study  | 2.63 x 3.70m |
| Bathroom           | 1.97 x 1.71m |
| Cloakroom          | 1.65 x 1.59m |
| Storage            | 1.25 x 0.75m |