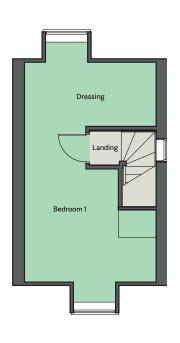

### Floor plan

**Ground floor** 

First floor

Second floor

### **Dimensions**

| Kitchen            | 2.70 x 2.52m |
|--------------------|--------------|
| Living room/Dining | 4.93 x 3.70m |
| Bedroom 1          | 6.13 x 3.70m |
| Bedroom 2          | 3.19 x 3.70m |
| Bedroom 3 / Study  | 2.63 x 3.70m |
| Bathroom           | 1.97 x 1.71m |
| Cloakroom          | 1.65 x 1.59m |
| Storage            | 1.25 x 0.75m |