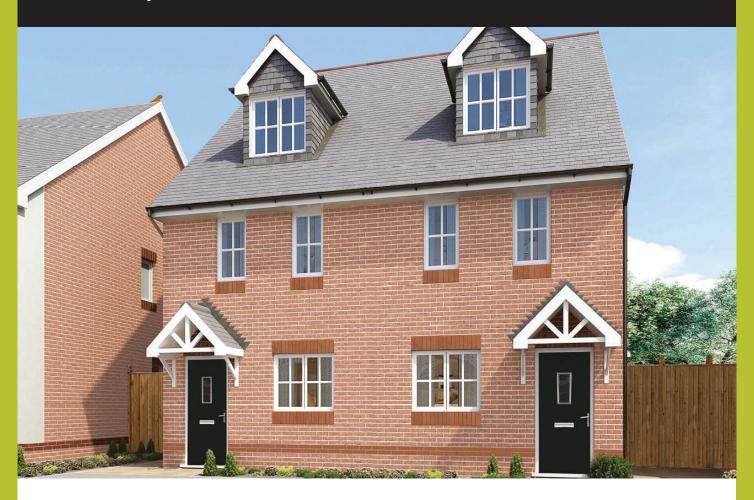

## Orford

**3 Bedroom Mews** 



## **Specification**

#### **Kitchen**

- · Contemporary high-quality kitchen
- Fridge freezer
- Single electric oven
- · Stainless steel electric hob
- Stainless steel splashback
- · Cooker hood
- Pre-plumbed for washer/dryer and dishwasher
- · Stainless steel sink and chrome mixer tap

#### **Safety**

- High security front door
- · Mains powered smoke detectors
- NHBC 10-year build warranty

#### **Bathroom**

- · Contemporary sanitary ware
- · Bath shower mixer
- Part tiled walls

#### **Electrical**

- Electric Vehicle Charging point
- Burglar Alarm
- External light fittings
- · White light switches and sockets throughout
- TV and telephone point to lounge
- Recessed spotlights and feature chrome light fitting to Kitchen area
- · Recessed spotlights in Bathroom

#### **General**

-