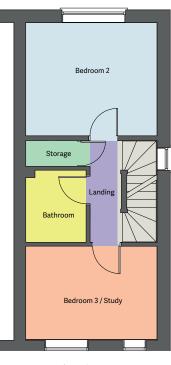

### Floor plan

**Ground floor** 

First floor

Second floor

### **Dimensions**

| Kitchen            | 2.70 x 2.52m |
|--------------------|--------------|
| Living room/Dining | 4.93 x 3.70m |
| Bedroom 1          | 6.13 x 3.70m |
| Bedroom 2          | 3.19 x 3.70m |
| Bedroom 3 / Study  | 2.63 x 3.70m |
| Bathroom           | 1.97 x 1.71m |
| Cloakroom          | 1.65 x 1.59m |
| Storage            | 1.25 x 0.75m |