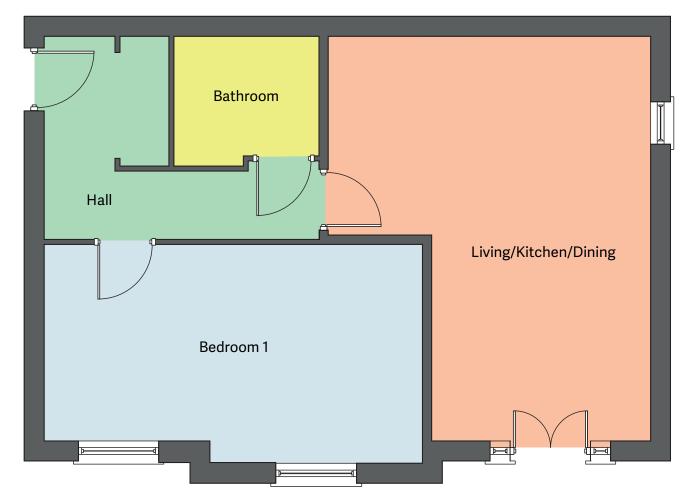

### **Floor plan**

### **Dimensions**

| Living/Kitchen/Dining | 6.00 x 4.76m |
|-----------------------|--------------|
| Bedroom 1             | 6.00 x 4.76m |
| Bathroom              | 1.57 x 2.16m |

**Disclaimer:** Please note illustration is an example of the house type only, image shown is a semi detached house, the properties we have for sale are terraced homes. All dimensions indicated are anticipated measurements provided by the developer and are not confirmed as built dimensions. Furniture layout is for illustrative purposes only. Materials used, branded items, landscaping and parking arrangements may differ from that shown. For detailed plans and specifications please contact our Sales Advisors.