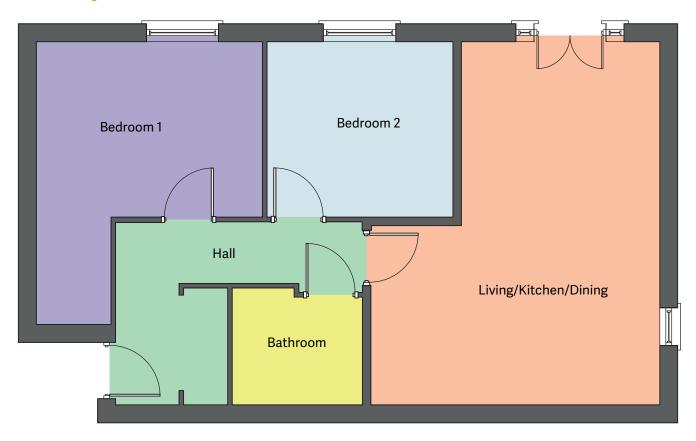

### Floor plan

### **Dimensions**

| Living/Kitchen/Dining | 6.00 x 4.76m |
|-----------------------|--------------|
| Bedroom 1             | 4.66 x 3.74m |
| Bedroom 2             | 2.90 x 3.09m |
| Bathroom              | 1.57 x 2.16m |