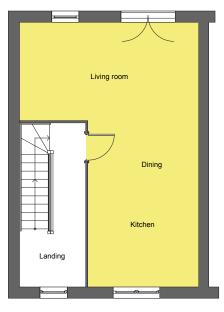

### Floor plan

Ground floor First floor Second floor

### **Dimensions**

| Laundry            | 3.47m x 1.78m |
|--------------------|---------------|
| WC                 | 1.6m x 1.58m  |
| Living Room/Dining | 5.16m x 4.37m |
| Kitchen            | 3.18m x 3m    |
| Bedroom 1          | 2.86m x 2.84m |
| En-suite           | 1.77m x 2.03m |
| Bedroom 2          | 3.18m x 3.05m |
| Bedroom 3          | 2.2m x 2.83m  |
| Bathroom           | 2.2m x 1.7m   |

**Disclaimer:** Please note illustration is an example of the house type only. All dimensions indicated are anticipated measurements provided by the developer and are not confirmed as built dimensions. Furniture layout is for illustrative purposes only. Materials used, branded items, landscaping and parking arrangements may differ from that shown. For detailed plans and specifications please contact our Sales Advisors.