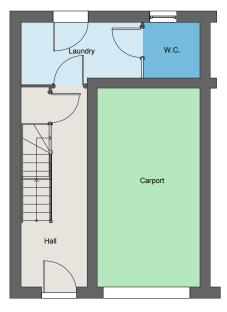

### Floor plan

Ground floor First floor Second floor

### **Dimensions**

| Laundry            | 3.47m x 1.78m |
|--------------------|---------------|
| WC                 | 1.6m x 1.58m  |
| Living Room/Dining | 5.16m x 4.37m |
| Kitchen            | 3.18m x 3m    |
| Bedroom 1          | 2.86m x 2.84m |
| En-suite           | 1.77m x 2.03m |
| Bedroom 2          | 3.18m x 3.05m |
| Bedroom 3          | 2.2m x 2.83m  |
| Bathroom           | 2.2m x 1.7m   |

**Disclaimer:** Please note illustration is an example of the house type only. All dimensions indicated are anticipated measurements provided by the developer and are not confirmed as built dimensions. Furniture layout is for illustrative purposes only. Materials used, branded items, landscaping and parking arrangements may differ from that shown. For detailed plans and specifications please contact our Sales Advisors.