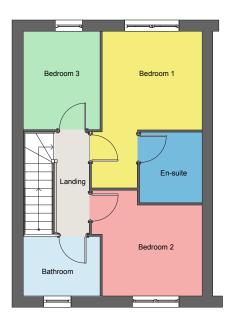

### Floor plan

Ground floor First floor Second floor

### **Dimensions**

| Laundry            | 3.47m x 1.78m |
|--------------------|---------------|
| WC                 | 1.6m x 1.58m  |
| Living Room/Dining | 5.16m x 4.37m |
| Kitchen            | 3.18m x 3m    |
| Bedroom 1          | 2.86m x 2.84m |
| En-suite           | 1.77m x 2.03m |
| Bedroom 2          | 3.18m x 3.05m |
| Bedroom 3          | 2.2m x 2.83m  |
| Bathroom           | 2.2m x 1.7m   |

**Disclaimer:** Please note illustration is an example of the house type only. All dimensions indicated are anticipated measurements provided by the developer and are not confirmed as built dimensions. Furniture layout is for illustrative purposes only. Materials used, branded items, landscaping and parking arrangements may differ from that shown. For detailed plans and specifications please contact our Sales Advisors.