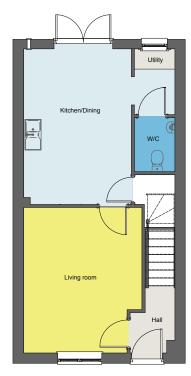

### Floor plan

**Ground floor** 

**First floor** 

### **Dimensions**

| Living Room    | 4.53m x 3.7m  |
|----------------|---------------|
| Kitchen/Dining | 4.76m x 3.37m |
| WC             | 1.7m x 1.3m   |
| Bedroom 1      | 3.17m x 3.76m |
| En-suite       | 2.07m x 1.51m |
| Bedroom 2      | 4.22m x 2.57m |
| Bedroom 3      | 3.16m x 2.09m |
| Bathroom       | 1.75m x 2.57m |

**Disclaimer:** Please note illustration is an example of the house type only. All dimensions indicated are anticipated measurements provided by the developer and are not confirmed as built dimensions. Furniture layout is for illustrative purposes only. Materials used, branded items, landscaping and parking arrangements may differ from that shown. For detailed plans and specifications please contact our Sales Advisors.