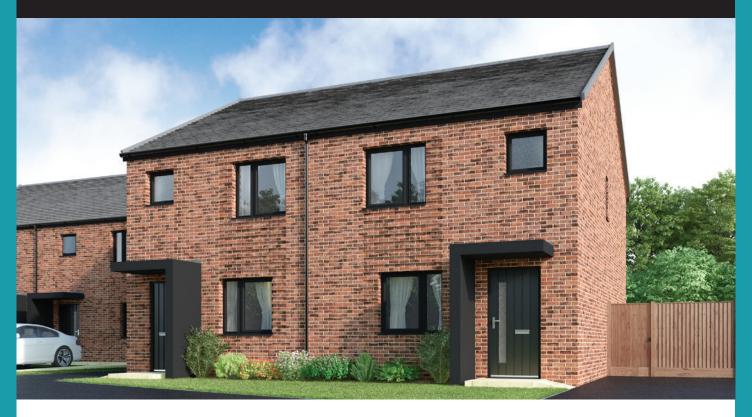

## Turing 3 Bedroom House



## **Specification**

#### **Kitchen**

- · Contemporary high-quality kitchen
- Zanussi brushed stainless steel single oven
- Zanussi brushed stainless steel electric hob
- · Stainless steel splashback
- Zanussi chimney style stainless steel extractor
- Pre-plumbed for washer/dryer and dishwasher
- Stainless steel sink and chrome mixer tap

#### **Safety**

- High security front door and rear patio doors
- Mains powered smoke detectors
- Mains powered heat detectors
- · Carbon monoxide detector
- NHBC 10-year build warranty

#### **Bathroom**

- · Contemporary sanitary ware
- Bath in main bathroom
- · Part tiled ceramic walls

#### **Electrical**

- Electric Vehicle Charging point
- Pre-wired multimedia point
- · BT point to lounge
- TV point to lounge and bedroom with installed aerial a