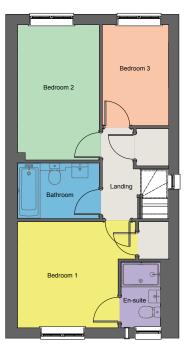

### Floor plan

**Ground floor** 

**First floor** 

### **Dimensions**

| Living Room    | 4.53m x 3.7m  |
|----------------|---------------|
| Kitchen/Dining | 4.76m x 3.37m |
| WC             | 1.7m x 1.3m   |
| Bedroom 1      | 3.17m x 3.76m |
| En-suite       | 2.07m x 1.51m |
| Bedroom 2      | 4.22m x 2.57m |
| Bedroom 3      | 3.16m x 2.09m |
| Bathroom       | 1.75m x 2.57m |

**Disclaimer:** Please note illustration is an example of the house type only. All dimensions indicated are anticipated measurements provided by the developer and are not confirmed as built dimensions. Furniture layout is for illustrative purposes only. Materials used, branded items, landscaping and parking arrangements may differ from that shown. For detailed plans and specifications please contact our Sales Advisors.