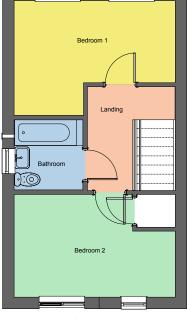

## **Dimensions**

| Living Room    | 3.84m x 3.33m |
|----------------|---------------|
| Kitchen/Dining | 3.07m x 4.45m |
| WC             | 1.13m x 2.15m |
| Bedroom 1      | 2.86m x 4.45m |
| Bedroom 2      | 2.29m x 4.45m |
| Bathroom       | 1.17m x 1.94m |

**Disclaimer:** Please note illustration is an example of the house type only. All dimensions indicated are anticipated measurements provided by the developer and are not confirmed as built dimensions. Furniture layout is for illustrative purposes only. Materials used, landscaping and parking arrangements may differ from that shown. For detailed plans and specifications please contact our Sales Advisors.

**First floor**