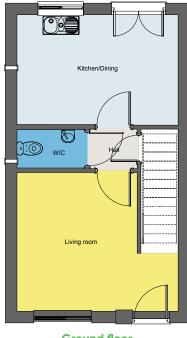

### Floor plan

Ground floor

## **Dimensions**

| Living Room    | 3.84m x 3.33m |
|----------------|---------------|
| Kitchen/Dining | 3.07m x 4.45m |
| WC             | 1.13m x 2.15m |
| Bedroom 1      | 2.86m x 4.45m |
| Bedroom 2      | 2.29m x 4.45m |
| Bathroom       | 1.17m x 1.94m |

**Disclaimer:** Please note illustration is an example of the house type only. All dimensions indicated are anticipated measurements provided by the developer and are not confirmed as built dimensions. Furniture layout is for illustrative purposes only. Materials used, landscaping and parking arrangements may differ from that shown. For detailed plans and specifications please contact our Sales Advisors.