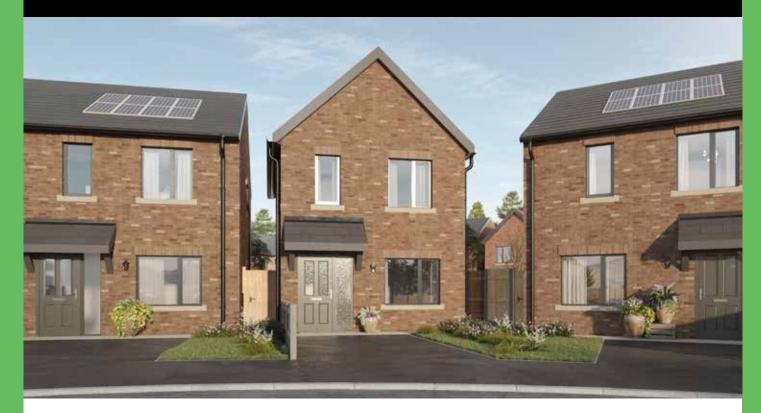

#### **Garden City Homes**

# 2 Bedroom Detached



# Specification

#### **Kitchen**

- Contemporary high-quality kitchen
- Brushed stainless steel multifunction electric oven
- Black ceramic hob
- Black glass splash back
- Black curved glass cooker hood
- Pre-plumbed for washer/dryer
- Stainless steel sink and chrome
  mixer tap
- Camaro flooring

#### Safety

- Mains powered smoke detectors
- Mains powered heat detectors
- Carbon monoxide detector
- Ventilation system
- 10-year LABC build warranty

#### **Bathroom**

- Contemporary sanitary ware, incorporating close coupled W.C. with soft close seat
- Deva bath/shower mixer
- Angled bath screen
- Full height Johnson tiles around the bath
- Chrome heated towel rail
- Extractor Fan
- Camaro flooring

#### **Electrical**

- BT point to lounge and additional point upstairs
- TV point to lo