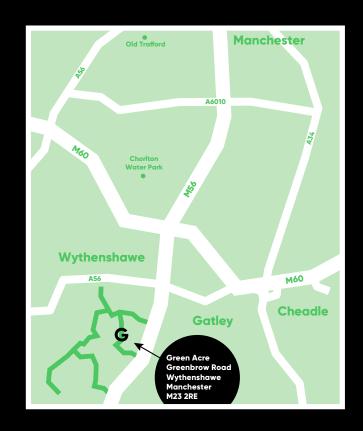

Wythenshawe Civic Centre, which is set for a £20m regeneration, is within walking distance and is perfect for all your shopping needs. If you really want to shop

until you drop, the Trafford Centre is only a 20 minute drive away, with hundreds of shops to help you get some retail therapy and its famous food hall to treat yourself once you're done. The development is close to the M56 which can get you to Manchester City Centre in 15 minutes or if you prefer public transport, the nearest Metrolink station is less than a mile away.

The amenities are plentiful, Manchester Airport is just a stone's throw away for when you fancy jetting off for some sun, Wythenshawe Hospital is nearby and there are lots of nurseries and schools for families who are looking to settle down here.