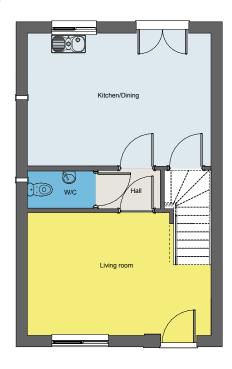

## Floor plan

**Ground floor** 

First floor

### **Dimensions**

| Living Room | 3.48m x 4.08m |
|-------------|---------------|
| Kitchen     | 3.78m x 5.2m  |
| WC          | 1.12m x 1.89m |
| Bedroom 1   | 4.18m x 3.56m |
| Ensuite     | 2.2m x 2.02m  |
| Bedroom 2   | 3.35m x 2.24m |
| Bedroom 3   | 3.72m x 2.89m |
| Bathroom    | 2.24m x 1.76m |

**Disclaimer:** Please note illustration is an example of the house type only. All dimensions indicated are anticipated measurements provided by the developer and are not confirmed as built dimensions. Furniture layout is for illustrative purposes only. Materials used, landscaping and parking arrangements may differ from that shown. For detailed plans and specifications please contact our Sales Advisors.