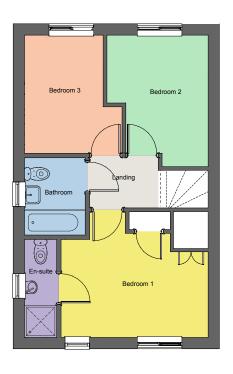

## Floor plan

**Ground floor** 

First floor

### **Dimensions**

| Living Room | 3.48m x 4.08m |
|-------------|---------------|
| Kitchen     | 3.78m x 5.2m  |
| WC          | 1.12m x 1.89m |
| Bedroom 1   | 4.18m x 3.56m |
| Ensuite     | 2.2m x 2.02m  |
| Bedroom 2   | 3.35m x 2.24m |
| Bedroom 3   | 3.72m x 2.89m |
| Bathroom    | 2.24m x 1.76m |

**Disclaimer:** Please note illustration is an example of the house type only. All dimensions indicated are anticipated measurements provided by the developer and are not confirmed as built dimensions. Furniture layout is for illustrative purposes only. Materials used, landscaping and parking arrangements may differ from that shown. For detailed plans and specifications please contact our Sales Advisors.