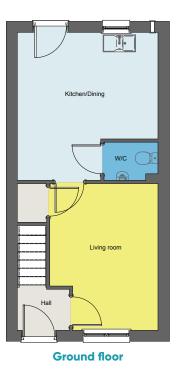

### Floor plan

### **Dimensions**

| Living Room    | 4.32m x 3.07m |
|----------------|---------------|
| Kitchen/Dining | 4.36m x 4.16m |
| WC             | 1.15m x 1.63m |
| Bedroom 1      | 3.33m x 4.16m |
| Bedroom 2      | 3.09m x 4.16m |
| Bathroom       | 2.19m x 2.03m |

**Disclaimer:** Please note illustration is an example of the house type only. All dimensions indicated are anticipated measurements provided by the developer and are not confirmed as built dimensions. Furniture layout is for illustrative purposes only. Materials used, branded items, landscaping and parking arrangements may differ from that shown. For detailed plans and specifications please contact our Sales Advisors.