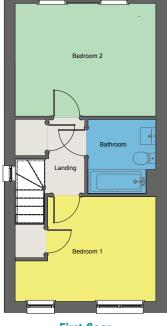

### Floor plan

### **Dimensions**

| Living Room    | 4.32m x 3.07m |
|----------------|---------------|
| Kitchen/Dining | 4.36m x 4.16m |
| WC             | 1.15m x 1.63m |
| Bedroom 1      | 3.33m x 4.16m |
| Bedroom 2      | 3.09m x 4.16m |
| Bathroom       | 2.19m x 2.03m |

**Disclaimer:** Please note illustration is an example of the house type only. All dimensions indicated are anticipated measurements provided by the developer and are not confirmed as built dimensions. Furniture layout is for illustrative purposes only. Materials used, branded items, landscaping and parking arrangements may differ from that shown. For detailed plans and specifications please contact our Sales Advisors.

First floor