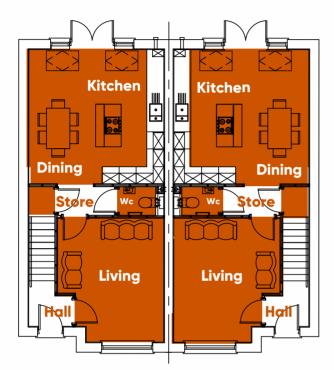

# **Ground Floor**

## Dimensions

| Kitchen     | 4.79 x 4.77m |
|-------------|--------------|
| Living room | 4.33 x 3.78m |
| WC          | 1.58 x 1m    |
| Bedroom 1   | 4.79 x 3.78m |
| Bedroom 2   | 3.32 x 2.58m |
| Bedroom 3   | 3.56 x 2.12m |
| Bathroom    | 2.33 x 1.80m |