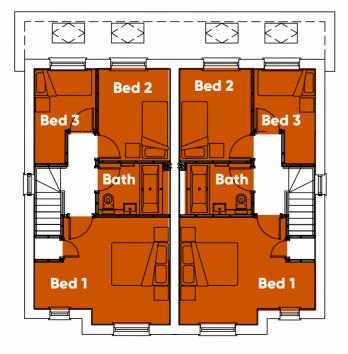

## **First Floor** Plans show plot 1 & 2 ground & first floors

## Dimensions

| Kitchen     | 4.79 x 4.77m |
|-------------|--------------|
| Living room | 4.33 x 3.78m |
| WC          | 1.58 x 1m    |
| Bedroom 1   | 4.79 x 3.78m |
| Bedroom 2   | 3.32 x 2.58m |
| Bedroom 3   | 3.56 x 2.12m |
| Bathroom    | 2.33 x 1.80m |