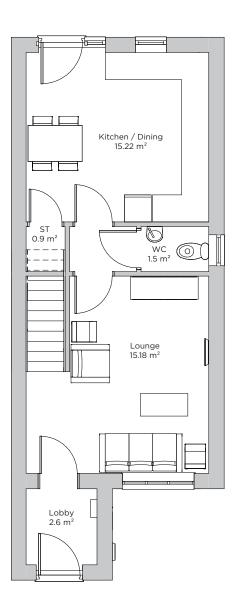

#### **TYPICAL FLOOR PLAN**

## Bed 2 12.8 m<sup>2</sup> Landing 4.7 m<sup>2</sup> Bathroom 3.93 m<sup>2</sup> 0 0 5T 0.7 m<sup>2</sup> Bed 1 13.33 m<sup>2</sup> 13.33 m<sup>2</sup> 13.33 m<sup>2</sup>

#### **GROUND FLOOR**

FIRST FLOOR

Please note illustration is an example of the house type only. All dimensions indicated are approximate and may be subject to change. Furniture layout is for illustrative purposes only. Materials used may differ from that shown including render and roof tile colours. For detailed plans and specifications please contact our Sales Advisor.