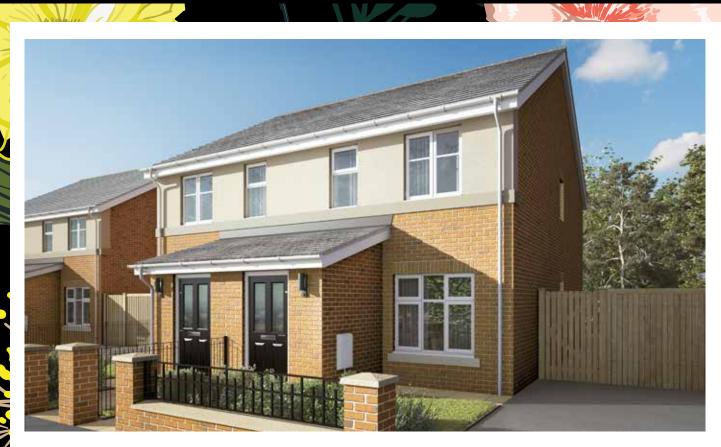

# PRIMROSE

### THE DELIGHTFUL PRIMROSE IS A 79 M<sup>2</sup> TWO-BEDROOM SEMI-DETACHED PROPERTY THAT'S PERFECT FOR COUPLES AND SMALL FAMILIES.

The Primrose benefits from a separate entrance porch, which leads to a good-sized front-facing living room. At the back, a 15.2 M<sup>2</sup> kitchen-diner spans the width of the house, with doors leading to the garden. There's also a downstairs washroom with a toilet, basin and side-facing window.

On the first floor there are two double bedrooms, with the largest at the front of the house. The fully-fitted family bathroom has modern tiling and sanitary ware.

Outside, there are front and back gardens as well as a tarmac driveway and external lighting.